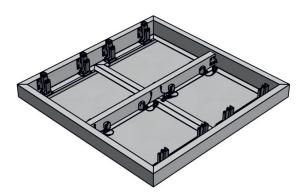

### **Descrizione del prodotto**

La botola d'ispezione Jumbo-XXL viene prodotta a seconda della dimensione con uno o più sportelli. In caso di più sportelli questi sono sostenuti da un supporto centrale removibile.

Il telaio esterno è un profilo tubolare in alluminio. Particolari cerniere, molto solide consentano una facile apertura.

La botola viene fornita con più cavetti di sicurezza con moschettone, da riagganciare dopo ogni apertura in modo da evitare incidenti.