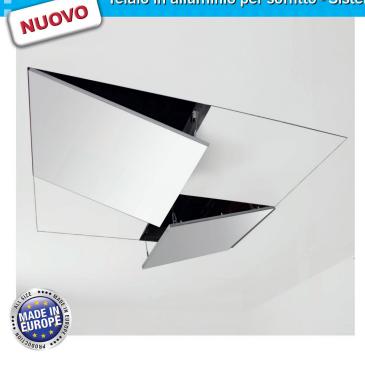

## J-XXL

Esempio:

visione dall'alto di una botola con quattro sportelli

### **Descrizione del prodotto**

La botola d'ispezione Jumbo-XXL viene prodotta a seconda della dimensione con uno o più sportelli. In caso di più sportelli questi sono sostenuti da un supporto centrale removibile.