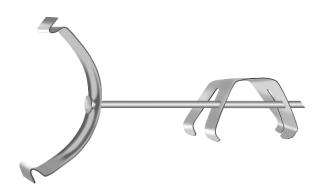

## **Description**

Hanger is used as the element for quick fixing of plasterboard sections of CD60 into solid structures of buildings in the horizontal system. The product consists of three parts: SF5 buckle, SF6 buckle and wire diameter of 4mm

## **Use instruction**

The product is used to mount plasterboard construction profile in CD 60/27 horizontal system to anchor ceilings.