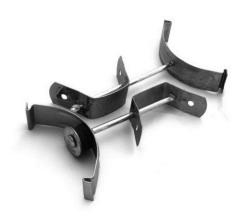

## **Description**

Hanger is used as the element for quick fixing of plasterboard sections of CD60 into solid structures of buildings in the horizontal system. The product consists of three parts: SF5 buckle, SF6 buckle and wire diameter of 4mm

## **Use instruction**

The product is used to mount plasterboard construction profile in CD 60/27 horizontal system to anchor ceilings.